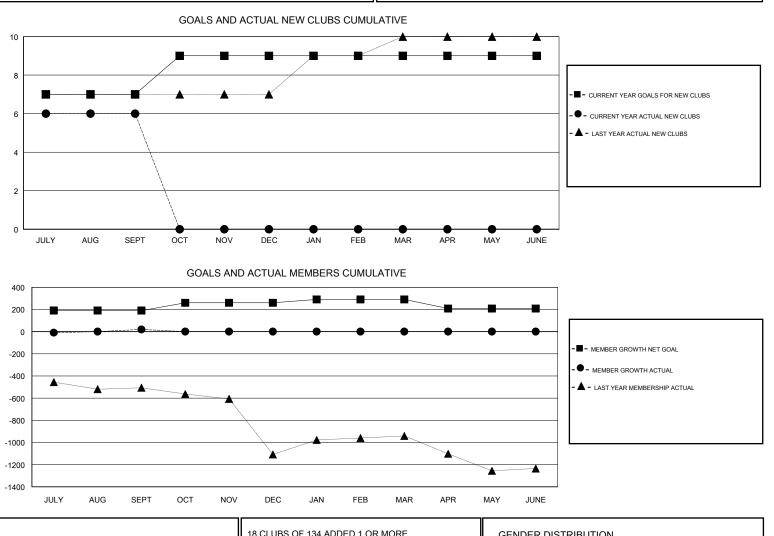

## VENKATA S RAJU DANTULURI LOCATION INDIA GMT CA GMT: Clubs Members RESULTS FOR 2018-2019 RESULTS FOR 2018-2019 NEW CLUBS NEW CLUB GOAL DROPPED CLUBS MEMBER GROWTH NET MEMBER GROWTH DROPPED QUARTER QUARTER GOAL ACTUAL MEMBERS ACTUAL (including transfers) 7 6 1 190 186 150 JULY/AUG/SEPT JULY/AUG/SEPT 2 0 0 70 0 0 OCT/NOV/DEC OCT/NOV/DEC 0 0 0 0 0 30 JAN/FEB/MAR JAN/FEB/MAR 0 0 0 0 0 -82 APR/MAY/JUNE APR/MAY/JUNE